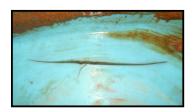

#### FastFix Patch

- 15 minute, UV-cured fiberglass patch kit
- Permanent repair over holes, leaks, or other damage

Easy peel and stick application

Consistent quality and thickness

 Dispensed, not hand-mixed, for easier and cleaner placement