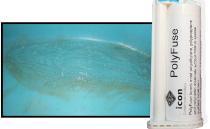

### PolyFuse Structural Bonder

- Permanent bonding to HDPE surfaces
- Dispensed, not hand-mixed, for easier and cleaner placement

 Excellent for repair of minor crack, seam leak, and damage to poly sumps and spill containment