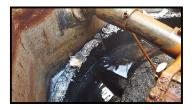

# FastFoam & WetWeld Instant Water Blocking

- Stops active water leaks in seconds for a temporary block that allows for a permanent repair to be made
  - Applied from inside the sump directly into the leak
    - May eliminate the need to pump down the water table
      - Inexpensive spot treatment