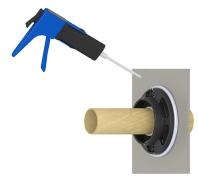

## **SplitRepair** Bonded Fittings

- Dispensed bonders with split, rigid fitting components require no pipe disconnection
- Innovative design for easier bonding and a more simple and clean installation
- Overall, much easier, faster, and lower-cost installation than our competitors
- All fuels compatible; third-party tested materials
- Material warranty through the end life of the sump!

### PolyFuse Structural Bonder

- Permanent bonding to HDPE surfaces
- Dispensed, not hand-mixed, for easier and cleaner placement

 Excellent for repair of minor crack, seam leak, and damage to poly sumps and spill containment