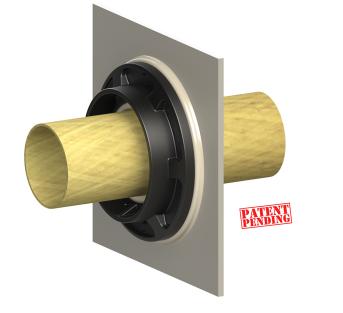

### **SplitRepair** Compression Fittings

Icon ProTex material (non-urethane), flexible design compression seal fittings will last through the end-life of the sump!

- UL Listed materials and application, compatible with all fuels
- Effective on all manufactured designs of sump entry fitting, pipe, and sump combinations
- No disconnection of sump entry pipe or excavation required generally

## **SplitRepair** Bonded Fittings

- Dispensed bonders with split, rigid fitting components require no pipe disconnection
- Innovative design for easier bonding and a more simple and clean installation
- Overall, much easier, faster, and lower-cost installation than our competitors
- All fuels compatible; third-party tested materials
- Material warranty through the end life of the sump!