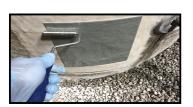

#### FastFix Patch

- 15 minute, UV-cured fiberglass patch kit
- Permanent repair over holes, leaks, or other damage

Easy peel and stick application

Consistent quality and thickness

 Dispensed, not hand-mixed, for easier and cleaner placement