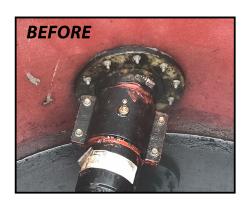

#### **PetrolSeal** Corrosion Preventing Sealant

- Protects and seals STP and other metal components from premature and costly corrosion
  - Low-cost and simple solution with long-term effectiveness
    - Extend the life of your expensive sump equipment