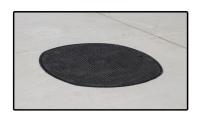

Structural repair for sump cracks, holes, and seam leaks (See pg. 6-7)

Instant water blocking for active water intrusion (See pg. 8)

Corrosion prevention for STP and other equipment (See pg. 8)

- Low-profile, truly watertight design fits into limited space
- Bonded attachment to any existing sump top
- Works for all manufactured sumps in poly or fiberglass
- Cam-Lock lid-attachment for easy removal and sure seal
- Strong and lightweight fiberglass design
- Replaces lids in sizes from 24" to 36" and larger
- Covered under a 5-year warranty!