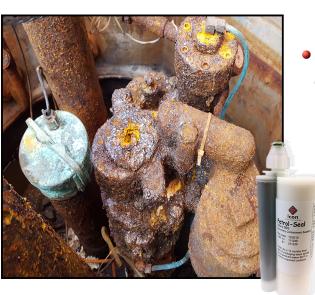

#### **PetrolSeal** Corrosion Preventing Sealant

- Protects and seals STP and other metal components from premature and costly corrosion
  - Low-cost and simple solution with long-term effectiveness
    - Extend the life of your expensive sump equipment