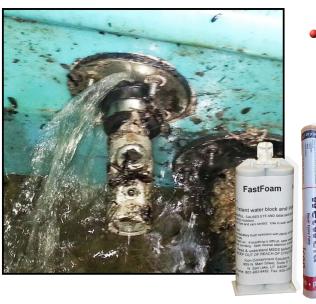

# FastFoam & WetWeld Instant Water Blocking

- Stops active water leaks in seconds for a temporary block that allows for a permanent repair to be made
  - Applied from inside the sump directly into the leak
    - May eliminate the need to pump down the water table
      - Inexpensive spot treatment