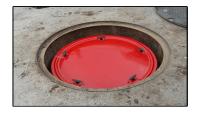

Structural repair for sump cracks, holes, and seam leaks (See pg. 6-7)

Instant water blocking for active water intrusion (See pg. 8)

Corrosion prevention for STP and other equipment (See pg. 8)

- Low-profile, truly watertight design fits into limited space
- Bonded attachment to any existing sump top
- Works for all manufactured sumps in poly or fiberglass
- Cam-Lock lid-attachment for easy removal and sure seal
- Strong and lightweight fiberglass design
- Replaces lids in sizes from 24" to 36" and larger
- Covered under a 5-year warranty!