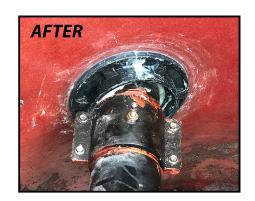

#### **PetrolSeal** Corrosion Preventing Sealant

- Protects and seals STP and other metal components from premature and costly corrosion
  - Low-cost and simple solution with long-term effectiveness
    - Extend the life of your expensive sump equipment