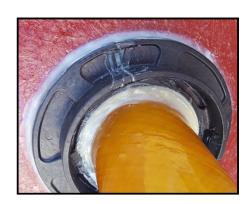

### **SplitRepair** Compression Fittings

Icon ProTex material (non-urethane), flexible design compression seal fittings will last through the end-life of the sump!

- UL Listed materials and application, compatible with all fuels
- Effective on all manufactured designs of sump entry fitting, pipe, and sump combinations
- No disconnection of sump entry pipe or excavation required generally

## **SplitRepair** Bonded Fittings

- Dispensed bonders with split, rigid fitting components require no pipe disconnection
- Innovative design for easier bonding and a more simple and clean installation
- Overall, much easier, faster, and lower-cost installation than our competitors
- All fuels compatible; third-party tested materials
- Material warranty through the end life of the sump!