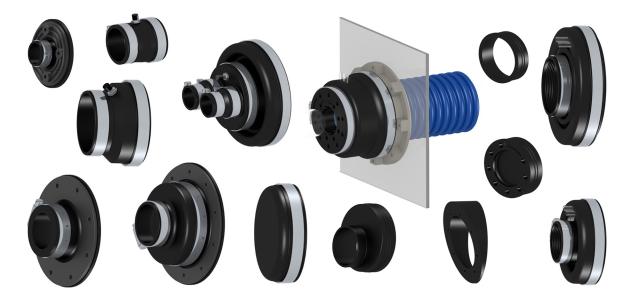

### **SplitRepair** Compression Fittings

Icon ProTex material (non-urethane), flexible design compression seal fittings will last through the end-life of the sump!

- UL Listed materials and application, compatible with all fuels
- Effective on all manufactured designs of sump entry fitting, pipe, and sump combinations
- No disconnection of sump entry pipe or excavation required generally

## **SplitRepair** Bonded Fittings

- Dispensed bonders with split, rigid fitting components require no pipe disconnection
- Innovative design for easier bonding and a more simple and clean installation
- Overall, much easier, faster, and lower-cost installation than our competitors
- All fuels compatible; third-party tested materials
- Material warranty through the end life of the sump!

# **SplitRepair** Test Fittings & Secondary Line Testing Kits

- Pre-assembled and ready for use
- Standard kits and custom configurations available
- Cost competitive, high quality, durable materials
- SplitRepair test fittings for all pipe mfr. and sizes
- Install and start testing in 60 minutes