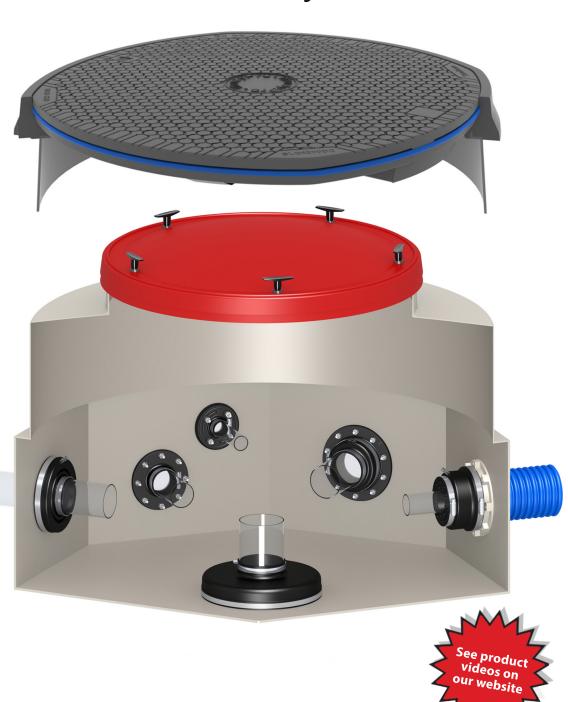

Structural repair for sump cracks, holes, and seam leaks (See pg. 6-7)

Instant water blocking for active water intrusion (See pg. 8)

Corrosion prevention for STP and other equipment (See pg. 8)

- Low-profile, truly watertight design fits into limited space
- Bonded attachment to any existing sump top
- Works for all manufactured sumps in poly or fiberglass
- Cam-Lock lid-attachment for easy removal and sure seal
- Strong and lightweight fiberglass design
- Replaces lids in sizes from 24" to 36" and larger
- Covered under a 5-year warranty!