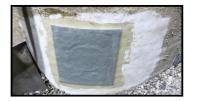

#### FastFix Patch

- 15 minute, UV-cured fiberglass patch kit
- Permanent repair over holes, leaks, or other damage

Easy peel and stick application

Consistent quality and thickness

 Dispensed, not hand-mixed, for easier and cleaner placement