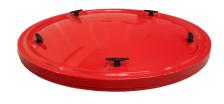

Structural repair for sump cracks, holes, and seam leaks (See pg. 6-7)

Instant water blocking for active water intrusion (See pg. 8)

Corrosion prevention for STP and other equipment (See pg. 8)

- Low-profile, truly watertight design fits into limited space
- Bonded attachment to any existing sump top
- Works for all manufactured sumps in poly or fiberglass
- Cam-Lock lid-attachment for easy removal and sure seal
- Strong and lightweight fiberglass design
- Replaces lids in sizes from 24" to 36" and larger
- Covered under a 5-year warranty!